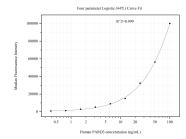

## Selected Validation Data

Cytometric bead array standard curve of MP51154-1, PARD3 Monoclonal Matched Antibody Pair, PBS Only. Capture antibody: 66968-2-PBS. Detection antibody: 66968-3-PBS. Standard:Ag7656. Range: 0.391-100 ng/mL.