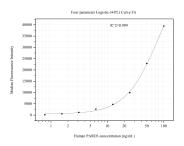

## Selected Validation Data

Cytometric bead array standard curve of MP51154-2, PARD3 Monoclonal Matched Antibody Pair, PBS Only. Capture antibody: 66968-2-PBS. Detection antibody: 66968-4-PBS. Standard:Ag7656. Range: 0.781-100 ng/mL