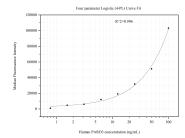

## Selected Validation Data

Cytometric bead array standard curve of MP51154-3, PARD3 Monoclonal Matched Antibody Pair, PBS Only. Capture antibody: 66968-2-PBS. Detection antibody: 66968-5-PBS. Standard:Ag7656. Range: 0.781-100 ng/mL.