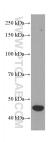

Immunohistochemical analysis of paraffinembedded human prostate cancer tissue slide using 66981-1-1g (PREB antibody) at dilution of 1:300 (under 40x lens). Heat mediated antigen retrieval with Tris-EDTA buffer (pH 9.0). This data was developed using the same antibody clone with 66981-1-PBS in a different storage buffer formulation.