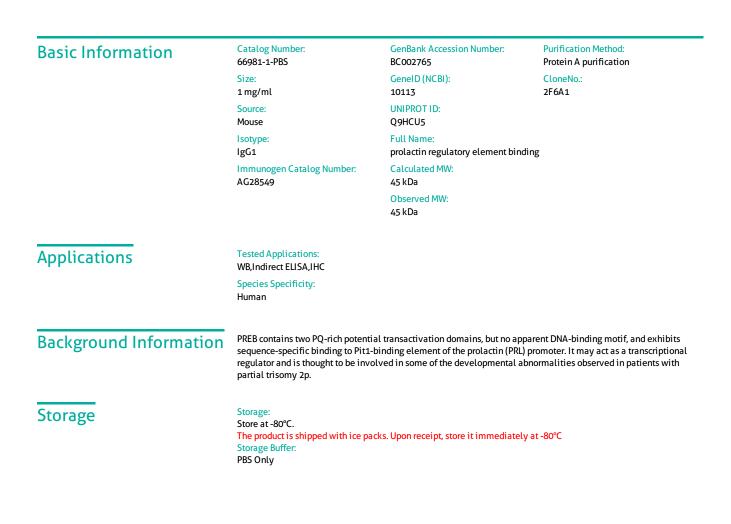

## Selected Validation Data

Daudi cells were subjected to SDS PAGE followed by western blot with 66981-1-1g (PREB antibody) at dilution of 1:3000 incubated at room temperature for 1.5 hours. This data was developed using the same antibody clone with 66981-1-PBS in a different storage buffer formulation.