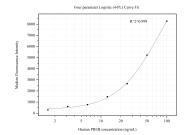

Cytometric bead array standard curve of MP50675-2, PREB Monoclonal Matched Antibody Pair, PBS Only. Capture antibody: 66981-2-PBS. Detection antibody: 66981-4-PBS. Standard:Ag28549. Range: 1.563-100 ng/mL