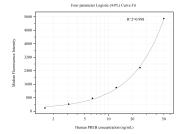

## Selected Validation Data

Cytometric bead array standard curve of MP50675-1, PREB Monoclonal Matched Antibody Pair, PBS Only. Capture antibody: 66981-2-PBS. Detection antibody: 66981-3-PBS. Standard:Ag28549. Range: 1.563-50 ng/mL