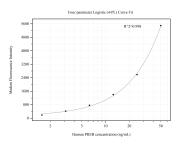

## Selected Validation Data

Cytometric bead array standard curve of MP50675-1, PREB Monoclonal Matched Antibody Pair, PBS Only. Capture antibody: 66981-2-PBS. Detection antibody: 66981-3-PBS. Standard:Ag28549. Range: 1.563-50 ng/mL