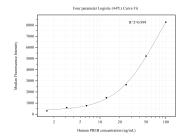

## Selected Validation Data

Cytometric bead array standard curve of MP50675-2, PREB Monoclonal Matched Antibody Pair, PBS Only. Capture antibody: 66981-2-PBS. Detection antibody: 66981-4-PBS. Standard:Ag28549. Range: 1.563-100 ng/mL