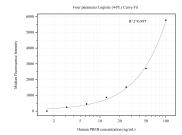

## **Selected Validation Data**

Cytometric bead array standard curve of MP50675-3, PREB Monoclonal Matched Antibody Pair, PBS Only. Capture antibody: 66981-5-PBS. Detection antibody: 66981-6-PBS. Standard:Ag28549. Range: 1.563-100 ng/mL