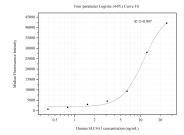

## Selected Validation Data

Cytometric bead array standard curve of MP50547-1, SLC4A1 Monoclonal Matched Antibody Pair, PBS Only. Capture antibody: 66984-2-PBS. Detection antibody: 66984-3-PBS. Standard:Ag28058. Range: 0.391-25 ng/mL