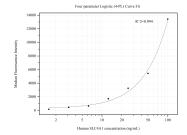

Cytometric bead array standard curve of MP50547-3, SLC4A1 Monoclonal Matched Antibody Pair, PBS Only. Capture antibody: 66984-4-PBS. Detection antibody: 66984-3-PBS. Standard:Ag28058. Range: 1.563-100 ng/mL