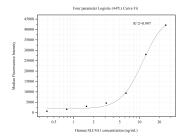

## Selected Validation Data

Cytometric bead array standard curve of MP50547-1, SLC4A1 Monoclonal Matched Antibody Pair, PBS Only. Capture antibody: 66984-2-PBS. Detection antibody: 66984-3-PBS. Standard:Ag28058. Range: 0.391-25 ng/mL