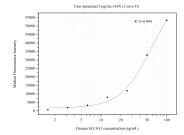

## Selected Validation Data

Cytometric bead array standard curve of MP50547-2, SLC 4A1 Monoclonal Matched Antibody Pair, PBS Only. Capture antibody: 66984-4-PBS. Detection antibody: 66984-5-PBS. Standard:Ag28058. Range: 1.563-100 ng/mL