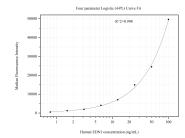

## Selected Validation Data

Cytometric bead array standard curve of MP51065-1, EDN1 Monoclonal Matched Antibody Pair, PBS Only. Capture antibody: 67008-2-PBS. Detection antibody: 67008-3-PBS. Standard:Ag28334. Range: 0.781-100 ng/mL