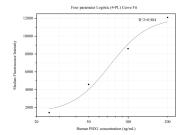

## Selected Validation Data

Cytometric bead array standard curve of MP50420-1, PBX1 Monoclonal Matched Antibody Pair, PBS Only. Capture antibody: 67013-2-PBS. Detection antibody: 67013-1-PBS. Standard:Ag12535. Range: 25-200 ng/mL