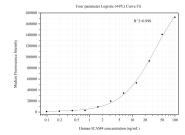

## Selected Validation Data

Cytometric bead array standard curve of MP50429-1, ICAM4 Monoclonal Matched Antibody Pair, PBS Only. Capture antibody: 67014-2-PBS. Detection antibody: 67014-3-PBS. Standard:Ag27628. Range: 0.098-100 ng/mL.