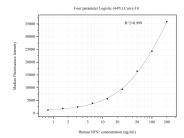

## Selected Validation Data

Cytometric bead array standard curve of MP50834-1, NF51 Monoclonal Matched Antibody Pair, PBS Only. Capture antibody: 67021-2-PBS. Detection antibody: 67021-3-PBS. Standard:Ag8017. Range: 0.781-200 ng/mL