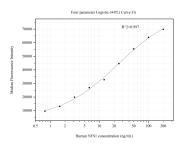

## Selected Validation Data

Cytometric bead array standard curve of MP50834-2, NFS1 Monoclonal Matched Antibody Pair, PBS Only. Capture antibody: 67021-4-PBS. Detection antibody: 67021-5-PBS. Standard:Ag8017. Range: 0.781-200 ng/mL