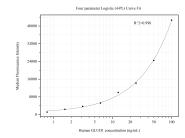

## **Selected Validation Data**

Cytometric bead array standard curve of MP50458-3, GLUD1 Monoclonal Matched Antibody Pair, PBS Only. Capture antibody: 67026-6-PBS. Detection antibody: 67026-5-PBS. Standard:Ag6179. Range: 0.781-100 ng/mL