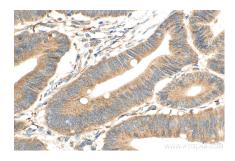

Immunohistochemical analysis of paraffinembedded human colon cancer tissue slide using 67029-1-Ig (LSM12 antibody) at dilution of 1:500 (under 40x lens). Heat mediated antigen retrieval with Tris-EDTA buffer (pH 9.0). This data was developed using the same antibody clone with 67029-1-PBS in a different storage buffer formulation.