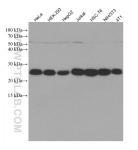

## Selected Validation Data

Various lysates were subjected to SDS PAGE followed by western blot with 67029-1-Ig (LSM12 antibody) at dilution of 1:5000 incubated at room temperature for 1.5 hours. This data was developed using the same antibody clone with 67029-1-PBS in a different storage buffer formulation.