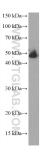

## Selected Validation Data

human placenta tissue were subjected to SDS PAGE followed by western blot with 67031-1-Ig (HAI-1 antibody) at dilution of 1:900 incubated at room temperature for 1.5 hours. This data was developed using the same antibody clone with 67031-1-PBS in a different storage buffer formulation.