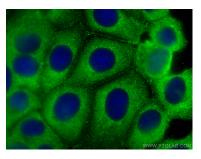

Immunofluorescent analysis of (-20°C Methanol) fixed MCF-7 cells using HAI-1 antibody (67031-1-Ig, Clone: 2H2D8) at dilution of 1:800 and Coralite®488-Conjugated AffiniPure Goat Anti-Mouse IgG(H+L). This data was developed using the same antibody clone with 67031-1-PBS in a different storage buffer formulation.