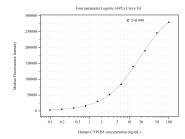

## Selected Validation Data

Cytometric bead array standard curve of MP50899-1, CYP1B1 Monoclonal Matched Antibody Pair, PBS Only. Capture antibody: 67033-2-PBS. Detection antibody: 67033-3-PBS. Standard:Ag13380. Range: 0.098-100 ng/mL