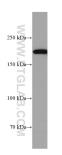

Immunohistochemical analysis of paraffinembedded human heart tissue slide using 67034-1-Ig (CUL7 antibody) at dilution of 1:500 (under 10x lens). Heat mediated antigen retrieval with Tris-EDTA buffer (pH 9.0). This data was developed using the same antibody clone with 67034-1-PBS in a different storage buffer formulation.