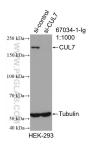

WB result of CUL7 antibody (67034-1-1g; 1:1000; incubated at room temperature for 1.5 hours) with sh-Control and sh-CUL7 transfected HEK-293 cells. This data was developed using the same antibody clone with 67034-1-PBS in a different storage buffer formulation.