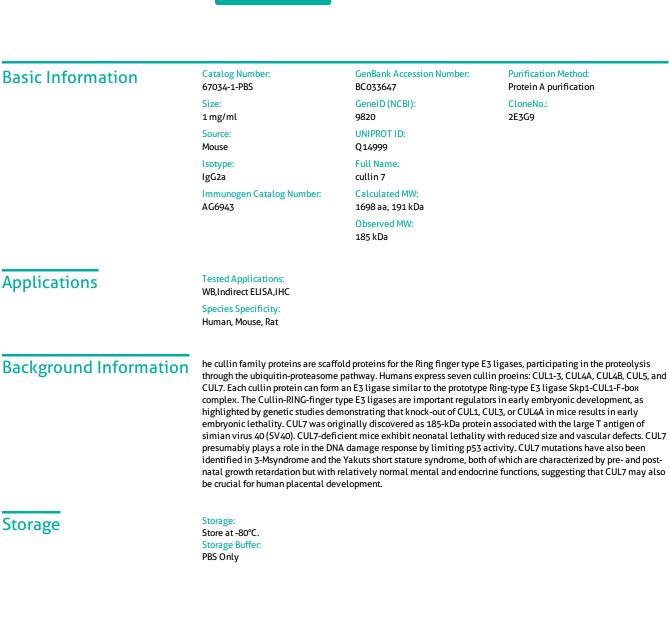

## Selected Validation Data

HEK-293 cells were subjected to SDS PAGE followed by western blot with 67034-1-Ig (CUL7 antibody) at dilution of 1:5000 incubated at room temperature for 1.5 hours. This data was developed using the same antibody clone with 67034-1-PBS in a different storage buffer formulation.