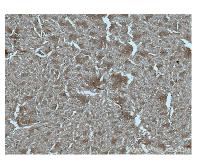

Immunohistochemical analysis of paraffinembedded human heart tissue slide using 67034-1-Ig (CUL7 antibody) at dilution of 1:500 (under 40x lens). Heat mediated antigen retrieval with Tris-EDTA buffer (pH 9.0). This data was developed using the same antibody clone with 67034-1-PBS in a different storage buffer formulation.