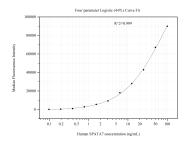

## Selected Validation Data

Cytometric bead array standard curve of MP51085-1, SPATA7 Monoclonal Matched Antibody Pair, PBS Only. Capture antibody: 67046-2-PBS. Detection antibody: 67046-3-PBS. Standard:Ag21234. Range: 0.098-100 ng/mL Cytometric bead array standard curve of MP51085-3, SPATA7 Monoclonal Matched Antibody Pair, PBS Only. Capture antibody: 67046-2-PBS. Detection antibody: 67046-1-PBS. Standard:Ag21234. Range: 0.391-100 ng/mL