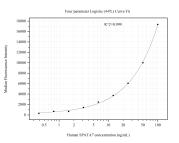

## Selected Validation Data

Cytometric bead array standard curve of MP51085-1, SPATA7 Monoclonal Matched Antibody Pair, PBS Only. Capture antibody: 67046-2-PBS. Detection antibody: 67046-3-PBS. Standard:Ag21234. Range: 0.098-100 ng/mL Cytometric bead array standard curve of MP51085-3, SPATA7 Monoclonal Matched Antibody Pair, PBS Only. Capture antibody: 67046-2-PBS. Detection antibody: 67046-1-PBS. Standard:Ag21234. Range: 0.391-100 ng/mL