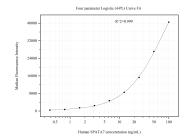

## Selected Validation Data

Cytometric bead array standard curve of MP51085-2, SPATA7 Monoclonal Matched Antibody Pair, PBS Only. Capture antibody: 67046-4-PBS. Detection antibody: 67046-5-PBS. Standard:Ag21234. Range: 0.391-100 ng/mL