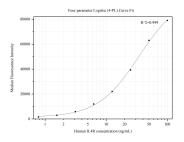

## Selected Validation Data

Cytometric bead array standard curve of MP50242-2, IL4R Monoclonal Matched Antibody Pair, PBS Only. Capture antibody: 67051-4-PBS. Detection antibody: 67051-3-PBS. Standard:Ag28411. Range: 0.781-100 ng/mL Cytometric bead array standard curve of MP50242-4, IL4R Monoclonal Matched Antibody Pair, PBS Only. Capture antibody: 67051-4-PBS. Detection antibody: 67051-2-PBS. Standard:Ag28411. Range: 0.391-25 ng/mL