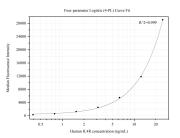

## Selected Validation Data

Cytometric bead array standard curve of MP50242-2, IL4R Monoclonal Matched Antibody Pair, PBS Only. Capture antibody: 67051-4-PBS. Detection antibody: 67051-3-PBS. Standard:Ag28411. Range: 0.781-100 ng/mL Cytometric bead array standard curve of MP50242-4, IL4R Monoclonal Matched Antibody Pair, PBS Only. Capture antibody: 67051-4-PBS. Detection antibody: 67051-2-PBS. Standard:Ag28411. Range: 0.391-25 ng/mL