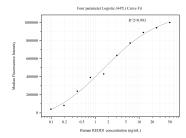

## Selected Validation Data

Cytometric bead array standard curve of MP50649-2, REDD1 Monoclonal Matched Antibody Pair, PBS Only. Capture antibody: 67059-4-PBS. Detection antibody: 67059-3-PBS. Standard:Ag0965. Range: 0.098-50 ng/mL