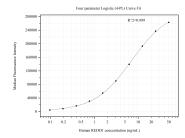

## Selected Validation Data

Cytometric bead array standard curve of MP50649-3, REDD1 Monoclonal Matched Antibody Pair, PBS Only. Capture antibody: 67059-5-PBS. Detection antibody: 67059-6-PBS. Standard:Ag0965. Range: 0.098-50 ng/mL