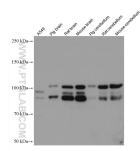

## Selected Validation Data

Various lysates were subjected to SDS PAGE followed by western blot with 67062-1-lg (PDE4D antibody) at dilution of 1:5000 incubated at room temperature for 1.5 hours. This data was developed using the same antibody clone with 67062-1-PBS in a different storage buffer formulation.