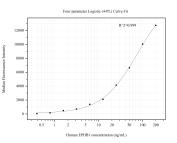

## Selected Validation Data

Cytometric bead array standard curve of MP50740-1, EPHB1 Monoclonal Matched Antibody Pair, PBS Only. Capture antibody: 67080-2-PBS. Detection antibody: 67080-1-PBS. Standard:Ag16347. Range: 0.195-200 ng/mL Cytometric bead array standard curve of MP50740-2, EPHB1 Monoclonal Matched Antibody Pair, PBS Only. Capture antibody: 67080-2-PBS. Detection antibody: 67080-3-PBS. Standard:Ag16347. Range: 0.391-200 ng/mL