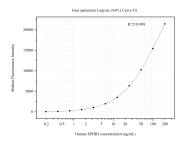

## Selected Validation Data

Cytometric bead array standard curve of MP50740-1, EPHB1 Monoclonal Matched Antibody Pair, PBS Only. Capture antibody: 67080-2-PBS. Detection antibody: 67080-1-PBS. Standard:Ag16347. Range: 0.195-200 ng/mL Cytometric bead array standard curve of MP50740-2, EPHB1 Monoclonal Matched Antibody Pair, PBS Only. Capture antibody: 67080-2-PBS. Detection antibody: 67080-3-PBS. Standard:Ag16347. Range: 0.391-200 ng/mL