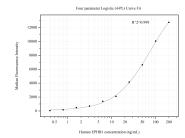

## Selected Validation Data

Cytometric bead array standard curve of MP50740-2, EPHB1 Monoclonal Matched Antibody Pair, PBS Only. Capture antibody: 67080-2-PBS. Detection antibody: 67080-3-PBS. Standard:Ag16347. Range: 0.391-200 ng/mL