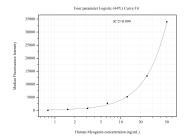

## Selected Validation Data

Cytometric bead array standard curve of MP51032-1, Myogenin Monoclonal Matched Antibody Pair, PBS Only. Capture antibody: 67082-2-PBS. Detection antibody: 67082-3-PBS. Standard:Ag6414. Range: 0.781-50 ng/mL