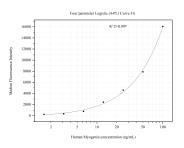

## Selected Validation Data

Cytometric bead array standard curve of MP51032-3, Myogenin Monoclonal Matched Antibody Pair, PBS Only. Capture antibody: 67082-1-PBS. Detection antibody: 67082-4-PBS. Standard:Ag6414. Range: 1.563-100 ng/mL