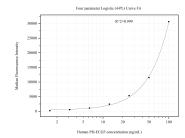

## Selected Validation Data

Cytometric bead array standard curve of MP51270-3, PD-ECGF Monoclonal Matched Antibody Pair, PBS Only. Capture antibody: 67104-4-PBS. Detection antibody: 67104-6-PBS. Standard:Ag28631. Range: 1.563-100 ng/mL