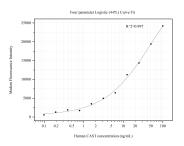

# Selected Validation Data

Cytometric bead array standard curve of MP50744-3, CAST Monoclonal Matched Antibody Pair, PBS Only. Capture antibody: 67107-1-PBS. Detection antibody: 67107-4-PBS. Standard:Ag28669. Range: 0.098-100 ng/mL