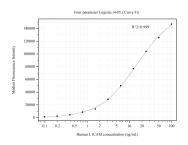

## Selected Validation Data

Cytometric bead array standard curve of MP50443-1, L1CAM Monoclonal Matched Antibody Pair, PBS Only. Capture antibody: 67115-2-PBS. Detection antibody: 67115-3-PBS. Standard:Ag17706. Range: 0.098-100 ng/mL