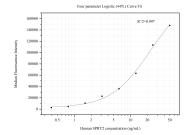

## Selected Validation Data

Cytometric bead array standard curve of MP50527-1, SPRY2 Monoclonal Matched Antibody Pair, PBS Only. Capture antibody: 67123-1-PBS. Detection antibody: 67123-2-PBS. Standard:Ag28599. Range: 0.391-50 ng/mL