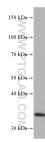

## Selected Validation Data

LNCaP cells were subjected to SDS PAGE followed by western blot with 67125-1-1g (EHF antibody) at dilution of 1:3000 incubated at room temperature for 1.5 hours. This data was developed using the same antibody clone with 67125-1-PBS in a different storage buffer formulation.