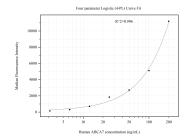

## Selected Validation Data

Cytometric bead array standard curve of MP51162-1, ABCA7 Monoclonal Matched Antibody Pair, PBS Only. Capture antibody: 67128-2-PBS. Detection antibody: 67128-3-PBS. Standard:Ag27499. Range: 3.125-200 ng/mL