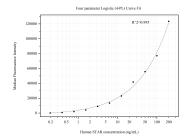

## Selected Validation Data

Cytometric bead array standard curve of MP50772-1, STAR Monoclonal Matched Antibody Pair, PBS Only. Capture antibody: 67130-2-PBS. Detection antibody: 67130-3-PBS. Standard:Ag28698. Range: 0.195-200 ng/mL