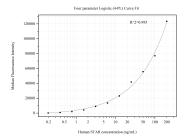

## **Selected Validation Data**

Cytometric bead array standard curve of MP50772-1, STAR Monoclonal Matched Antibody Pair, PBS Only. Capture antibody: 67130-2-PBS. Detection antibody: 67130-3-PBS. Standard:Ag28698. Range: 0.195-200 ng/mL