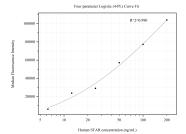

Cytometric bead array standard curve of MP50772-3, STAR Monoclonal Matched Antibody Pair, PBS Only. Capture antibody: 67130-3-PBS. Detection antibody: 67130-5-PBS. Standard:Ag28698. Range: 6.25-200 ng/mL