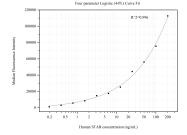

Cytometric bead array standard curve of MP50772-2, STAR Monoclonal Matched Antibody Pair, PBS Only. Capture antibody: 67130-3-PBS. Detection antibody: 67130-4-PBS. Standard:Ag28698. Range: 0.195-200 ng/mL