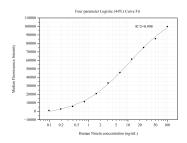

## Selected Validation Data

Cytometric bead array standard curve of MP50497-1, Ninein Monoclonal Matched Antibody Pair, PBS Only. Capture antibody: 67132-2-PBS. Detection antibody: 67132-3-PBS. Standard:Ag14652. Range: 0.098-100 ng/mL