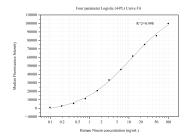

## Selected Validation Data

Cytometric bead array standard curve of MP50497-1, Ninein Monoclonal Matched Antibody Pair, PBS Only. Capture antibody: 67132-2-PBS. Detection antibody: 67132-3-PBS. Standard:Ag14652. Range: 0.098-100 ng/mL