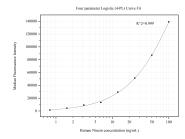

## Selected Validation Data

Cytometric bead array standard curve of MP50497-2, Ninein Monoclonal Matched Antibody Pair, PBS Only. Capture antibody: 67132-4-PBS. Detection antibody: 67132-5-PBS. Standard:Ag14652. Range: 0.098-100 ng/mL