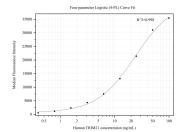

## Selected Validation Data

Cytometric bead array standard curve of MP50371-3, TRIM21 Monoclonal Matched Antibody Pair, PBS Only. Capture antibody: 67136-2-PBS. Detection antibody: 67136-4-PBS. Standard:Ag28377. Range: 0.391-100 ng/mL