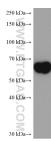

## **Selected Validation Data**

human placenta tissue were subjected to SDS PAGE followed by western blot with 67158-1-lg (PLVAP antibody) at dilution of 1:3000 incubated at room temperature for 1.5 hours. This data was developed using the same antibody clone with 67158-1-PBS in a different storage buffer formulation.