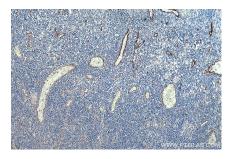

Immunohistochemical analysis of paraffinembedded human tonsillitis tissue slide using 67158-1-Ig (PLVAP antibody) at dilution of 1:4000 (under 10x lens). Heat mediated antigen retrieval with Tris-EDTA buffer (pH 9.0). This data was developed using the same antibody clone with 67158-1-PBS in a different storage buffer formulation.