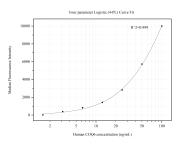

## Selected Validation Data

Cytometric bead array standard curve of MP50616-2, COQ6 Monoclonal Matched Antibody Pair, PBS Only. Capture antibody: 67162-3-PBS. Detection antibody: 67162-4-PBS. Standard:Ag28991. Range: 1.563-100 ng/mL