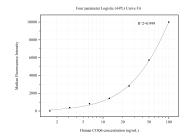

## **Selected Validation Data**

Cytometric bead array standard curve of MP50616-2, COQ6 Monoclonal Matched Antibody Pair, PBS Only. Capture antibody: 67162-3-PBS. Detection antibody: 67162-4-PBS. Standard:Ag28991. Range: 1.563-100 ng/mL