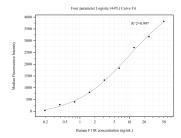

## Selected Validation Data

Cytometric bead array standard curve of MP50597-1, F11R Monoclonal Matched Antibody Pair, PBS Only. Capture antibody: 67186-1-PBS. Detection antibody: 67186-2-PBS. Standard:Ag25656. Range: 0.195-50 ng/mL