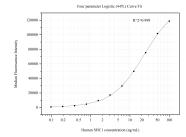

## Selected Validation Data

Cytometric bead array standard curve of MP50763-1, SHC1 Monoclonal Matched Antibody Pair, PBS Only. Capture antibody: 67194-2-PBS. Detection antibody: 67194-3-PBS. Standard:Ag25173. Range: 0.098-100 ng/mL