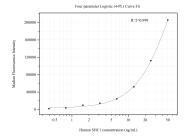

Cytometric bead array standard curve of MP50763-3, SHC1 Monoclonal Matched Antibody Pair, PBS Only. Capture antibody: 67194-2-PBS. Detection antibody: 67194-4-PBS. Standard:Ag25173. Range: 0.391-50 ng/mL