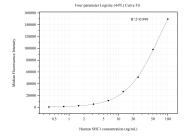

Cytometric bead array standard curve of MP50763-2, SHC1 Monoclonal Matched Antibody Pair, PBS Only. Capture antibody: 67194-3-PBS. Detection antibody: 67194-4-PBS. Standard:Ag25173. Range: 0.391-100 ng/mL