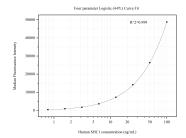

Cytometric bead array standard curve of MP50763-4, SHC1 Monoclonal Matched Antibody Pair, PBS Only. Capture antibody: 67194-5-PBS. Detection antibody: 67194-3-PBS. Standard:Ag25173. Range: 0.781-100 ng/mL