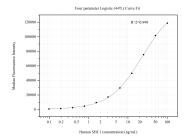

## **Selected Validation Data**

Cytometric bead array standard curve of MP50763-1, SHC1 Monoclonal Matched Antibody Pair, PBS Only. Capture antibody: 67194-2-PBS. Detection antibody: 67194-3-PBS. Standard:Ag25173. Range: 0.098-100 ng/mL