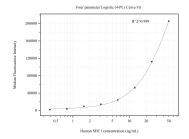

Cytometric bead array standard curve of MP50763-3, SHC1 Monoclonal Matched Antibody Pair, PBS Only. Capture antibody: 67194-2-PBS. Detection antibody: 67194-4-PBS. Standard:Ag25173. Range: 0.391-50 ng/mL