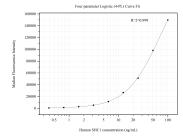

## Selected Validation Data

Cytometric bead array standard curve of MP50763-2, SHC1 Monoclonal Matched Antibody Pair, PBS Only. Capture antibody: 67194-3-PBS. Detection antibody: 67194-4-PBS. Standard:Ag25173. Range: 0.391-100 ng/mL